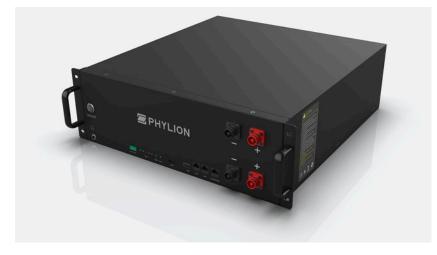

## -Rack Mounted Type

- Easy Operation and installation
- Flexible Expansion in parallel
- Compatibility with many inverter brands
- Wake up by voltage or communication
- Low self-consumption for storage or long rainy days
- High safety level with automotive LFP cell and function safety design
- Fire fighting device inside battery
- П High peak current to start the inductive load

## **SPECIFICATION**

| Model Battery Chemistry              | RE-L-5.0-X03                     |
|--------------------------------------|----------------------------------|
| Cell string                          | Lithium Iron Phosphate (LiFePO4) |
| Nominal Voltage                      | 155                              |
| Battery capacity                     | 48V                              |
| Nominal Energy                       | 105Ah                            |
| Usable Energy                        | 5.04KWh                          |
| Operating Voltage Range              | 4.54KWh                          |
| Recommended Charge/Discharge Current | 37.5V-54V                        |
| Max. Charge/Discharge Current (Peak) | 50A                              |
| Dimension (W*D*H)                    | 100A                             |
| W eight(Kg)                          | 442*150*480 mm(exclude handle)   |
|                                      | 45Kg                             |
| Operating Temperature Range          | Charge: 0°C ~ +45°C              |
|                                      | Discharge: –20°C ~ +55°C         |
| Recommended Operating Environment    | +15 ~ +35°C                      |
| Storage Temperature                  | −20 ~ +45°C                      |
| Humidity                             | 5%~95%                           |
| Altitude (m)                         | <2000                            |
| Design Life                          | 10+Years                         |
| Cycle Life                           | >6000cycles,@0.5C @25℃ DOD 80%   |
| Certifications                       | IEC62619/CE/UN38.3               |